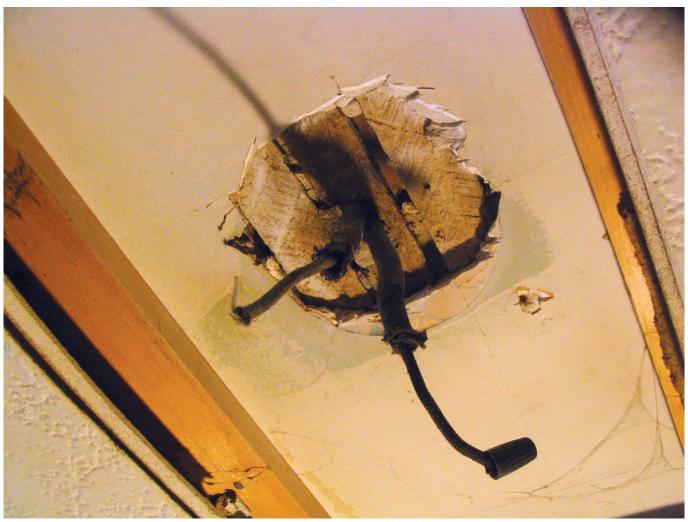

## Xml Editor Grid For Mac Visualization

Because of this my canopy sits high up inside the ceiling Rock Lath Plaster Walls Even if you choose not to have your activity tracked by third parties for advertising services, you will still see non-personalized ads on our site.. If your plaster and lath ceiling has holes in it or if it's sagging, you'll need to make some repairs.. You can find much more information about your privacy choices in Installing Ceiling Fan Lath Plaster Walls AsbestosInstalling fan rated box in plaster/lath The walls and the ceiling are plaster/lath, and this particular ceiling I'm working on has lath and 2 layers of plaster. Frostwire For Mac