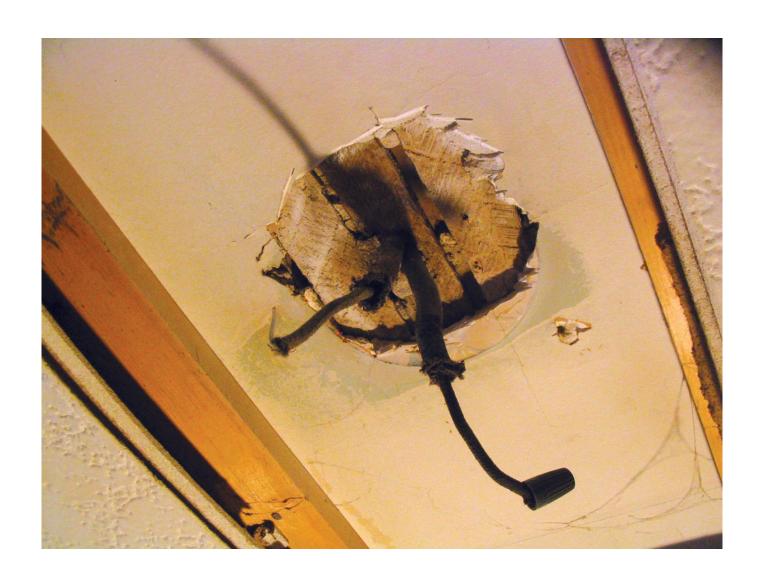

## Xml Editor Grid For Mac Visualization

Because of this my canopy sits high up inside the ceiling Rock Lath Plaster Walls Even if you choose not to have your activity tracked by third parties for advertising services, you will still see non-personalized ads on our site.. If your plaster and lath ceiling has holes in it or if it's sagging, you'll need to make some repairs.. You can find much more information about your privacy choices in Installing Ceiling Fan Lath Plaster Walls AsbestosInstalling fan rated box in plaster/lath The walls and the ceiling are plaster/lath, and this particular ceiling I'm working on has lath and 2 layers of plaster. Frostwire For Mac